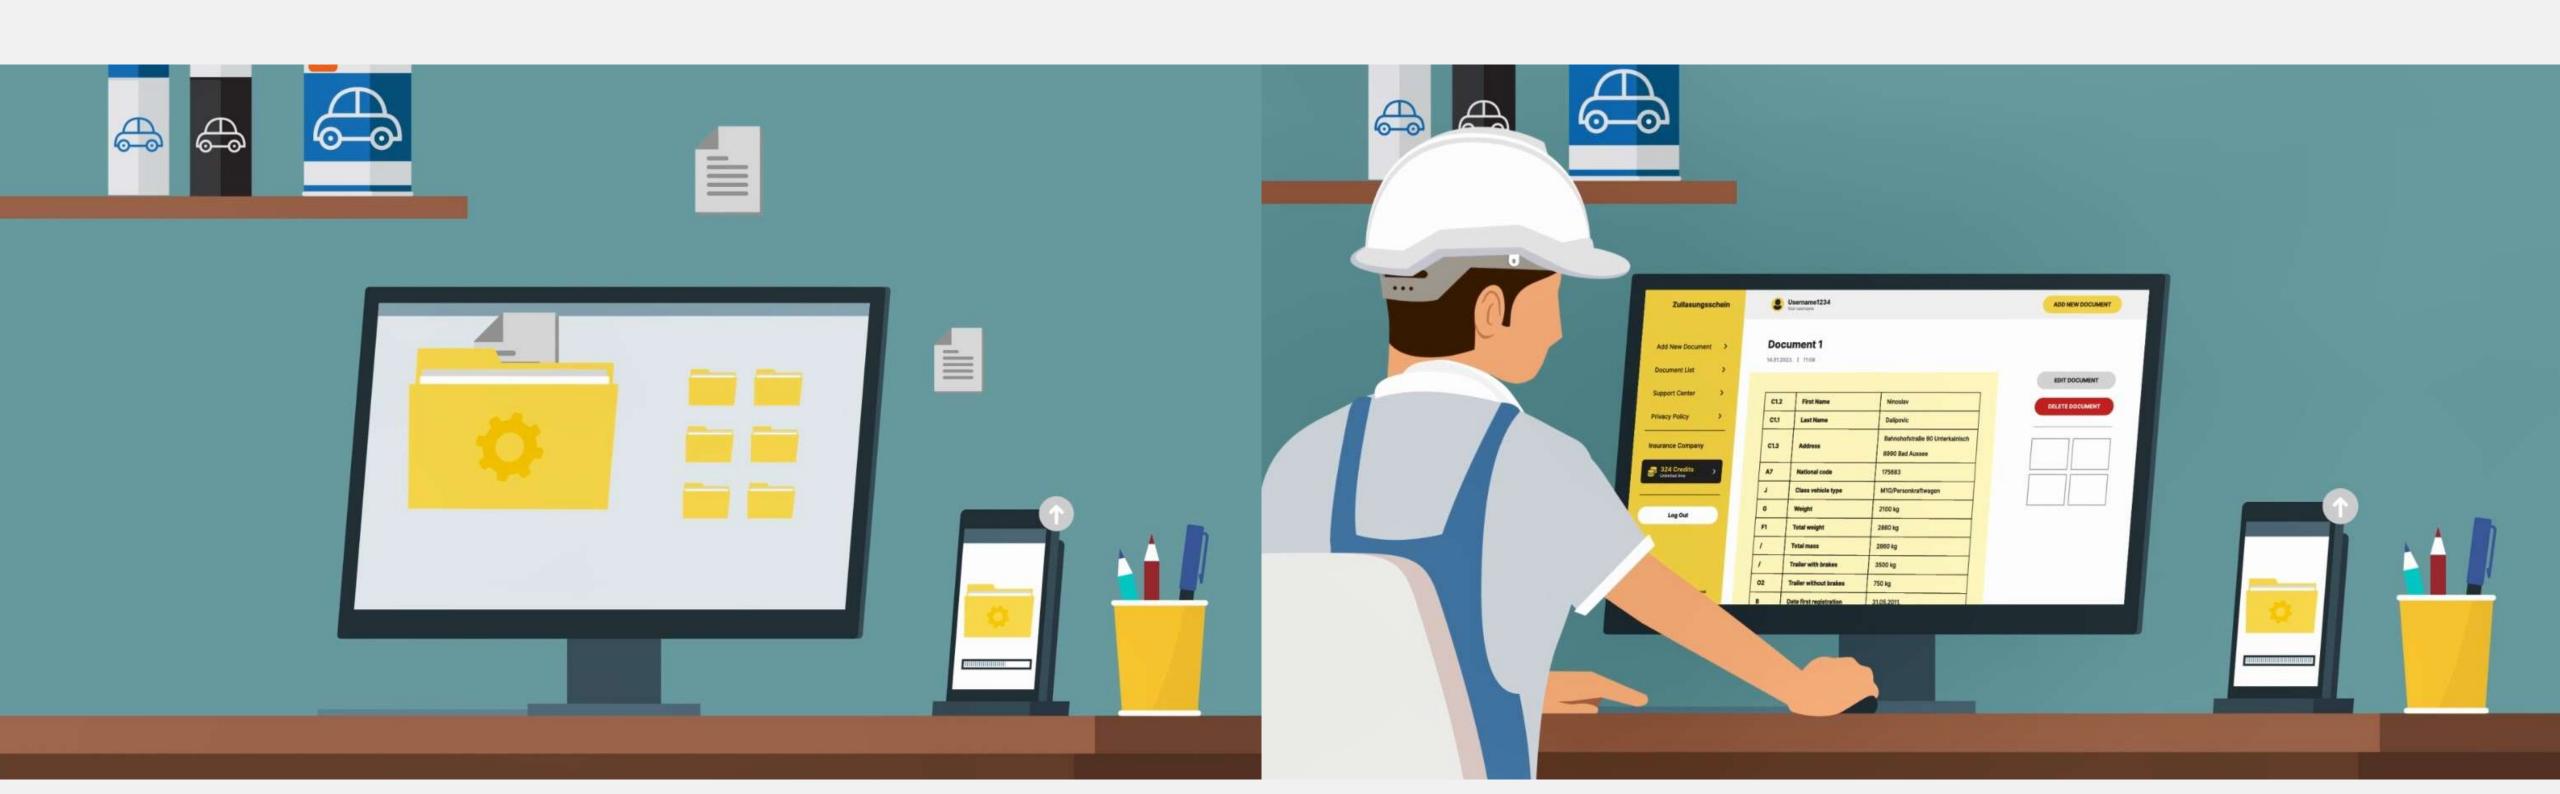

#### How it works

How the app works:

You log in, take a photo of your driver's license and then click 'Process'. After the application processes the image, the data from your licence appears in the application. If there is an error during processing, you can edit the data by yourself. When you finish the document, it is sent to the panel, on your computer, and then it is no longer possible to edit the data. Then you can either delete the document or share it as a pdf.

#### Data transfer

All your data will be transferred quickly from your phone to your computer.