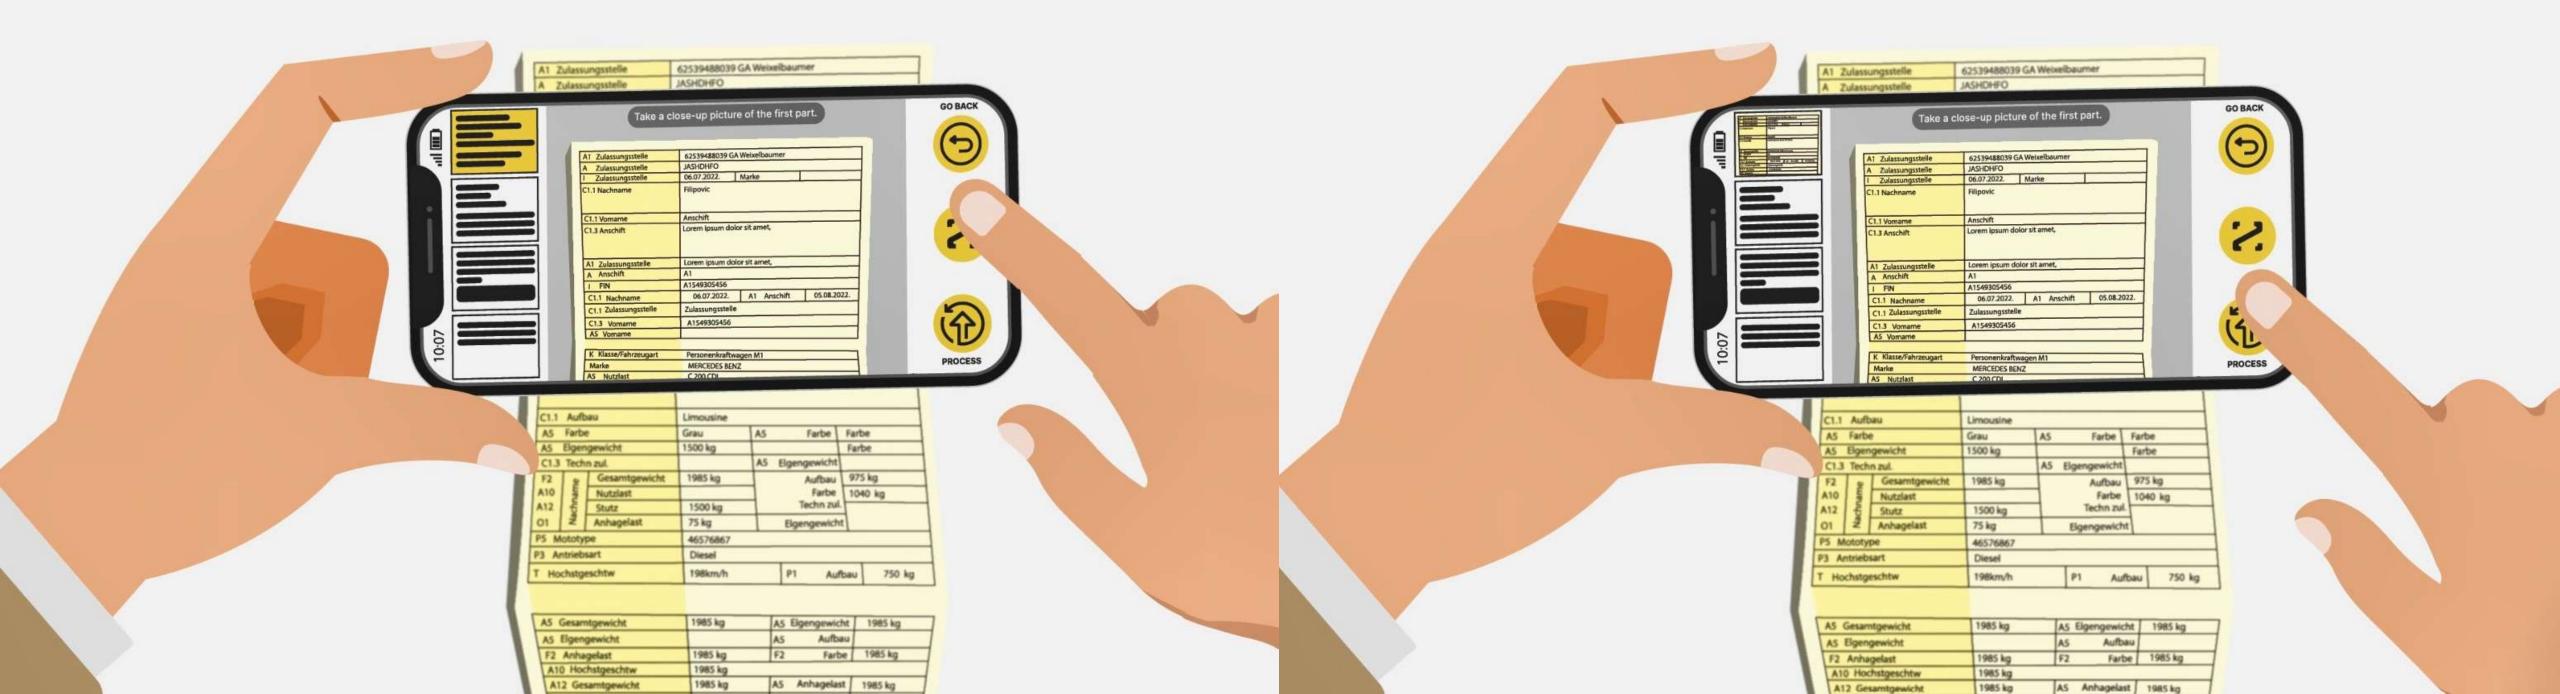

#### How it works

How the app works:

You log in, take a photo of your driver's license and then click 'Process'. After the application processes the image, the data from your licence appears in the application. If there is an error during processing, you can edit the data by yourself. When you finish the document, it is sent to the panel, on your computer, and then it is no longer possible to edit the data. Then you can either delete the document or share it as a pdf.

## Log in and take a photo!

Duis ut diam a nibh elementum faucibus et ut nisl. Vivamus ac ex ultricies sem ullamcorper blandit eu sed nisi. Phasellus tristique tortor placerat, accumsan mi eu, pulvinar lorem. Nam blandit malesuada urna, nec scelerisque nibh eleifend a.