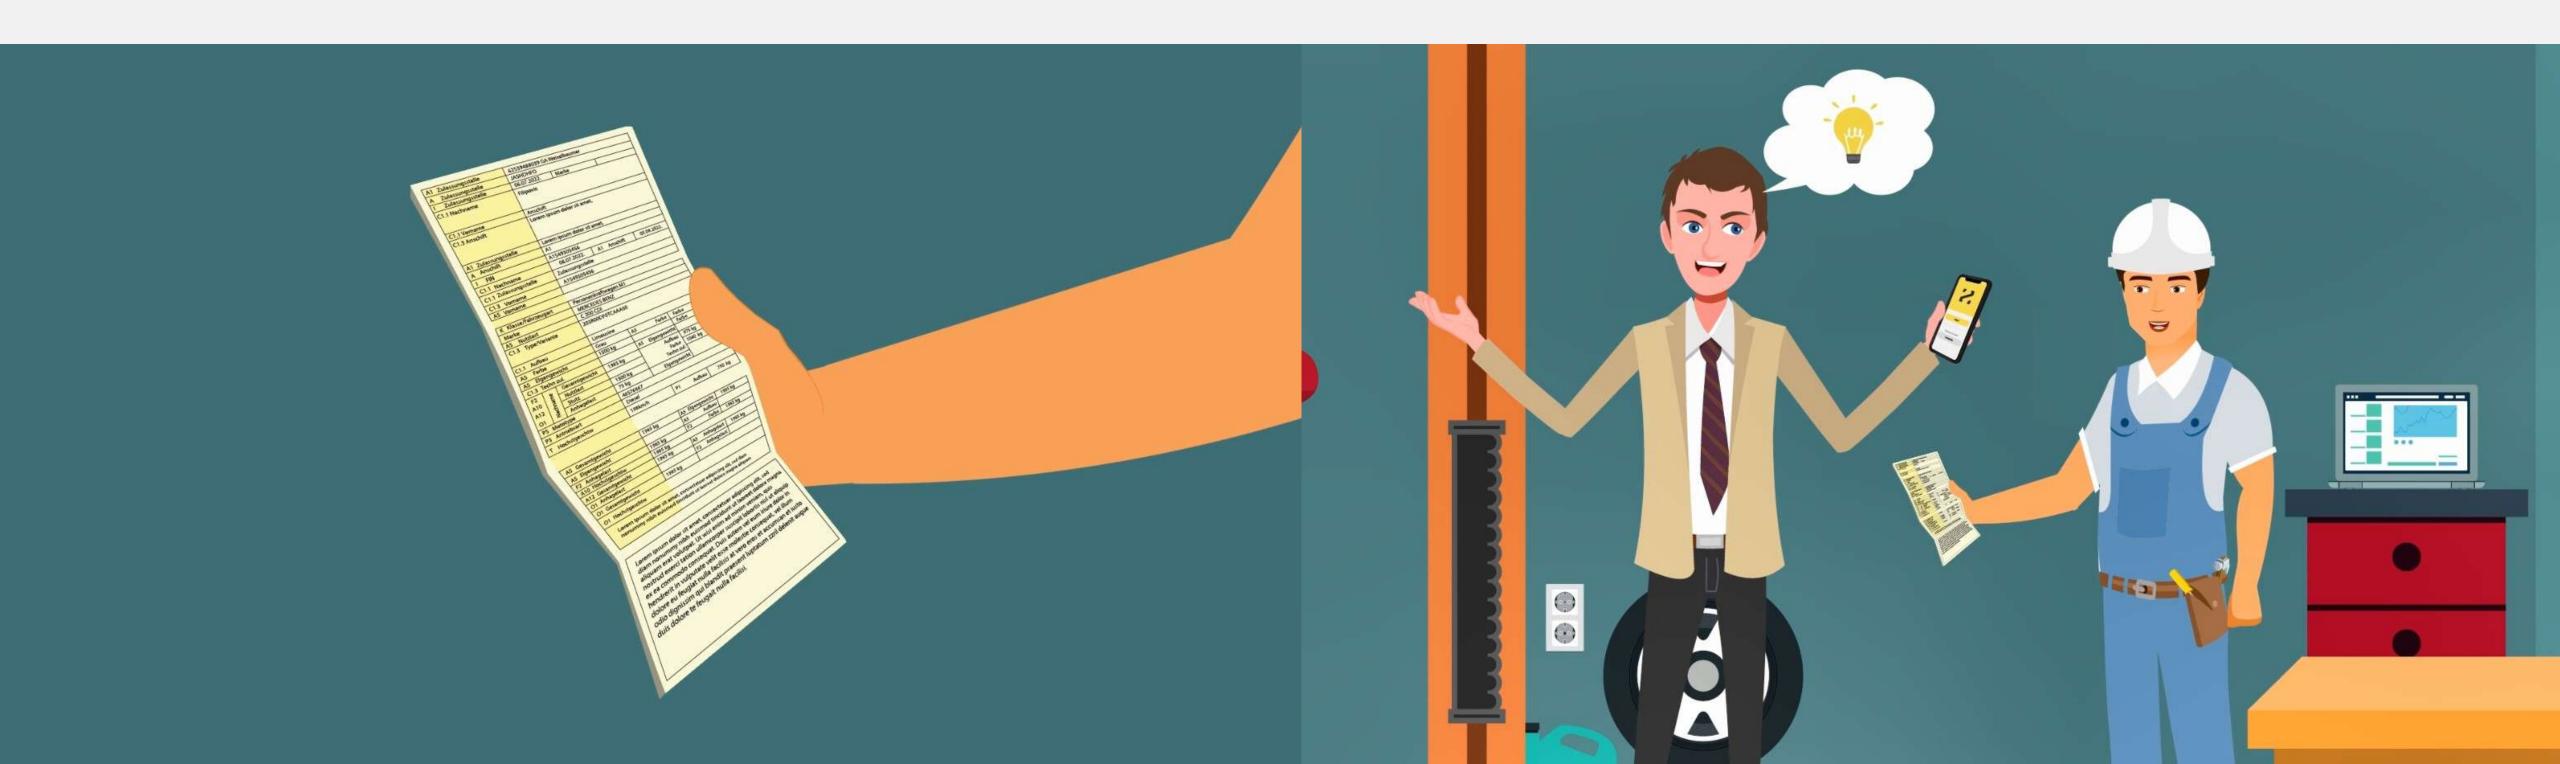

#### How it works

How the app works:

You log in, take a photo of your driver's license and then click 'Process'. After the application processes the image, the data from your licence appears in the application. If there is an error during processing, you can edit the data by yourself. When you finish the document, it is sent to the panel, on your computer, and then it is no longer possible to edit the data. Then you can either delete the document or share it as a pdf.

## Log in and take a photo!

Duis ut diam a nibh elementum faucibus et ut nisl. Vivamus ac ex ultricies sem ullamcorper blandit eu sed nisi. Phasellus tristique tortor placerat, accumsan mi eu, pulvinar lorem. Nam blandit malesuada urna, nec scelerisque nibh eleifend a.